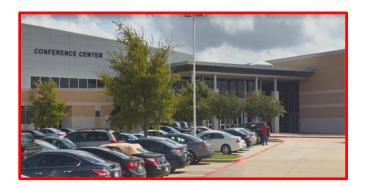

# **Conference Center – Collin College Frisco Campus**

The Conference Center is at the North-West side of the campus. Park anywhere in the parking lot outside. Parking Lot J is most convenient – parking is free

See Campus map on the next page