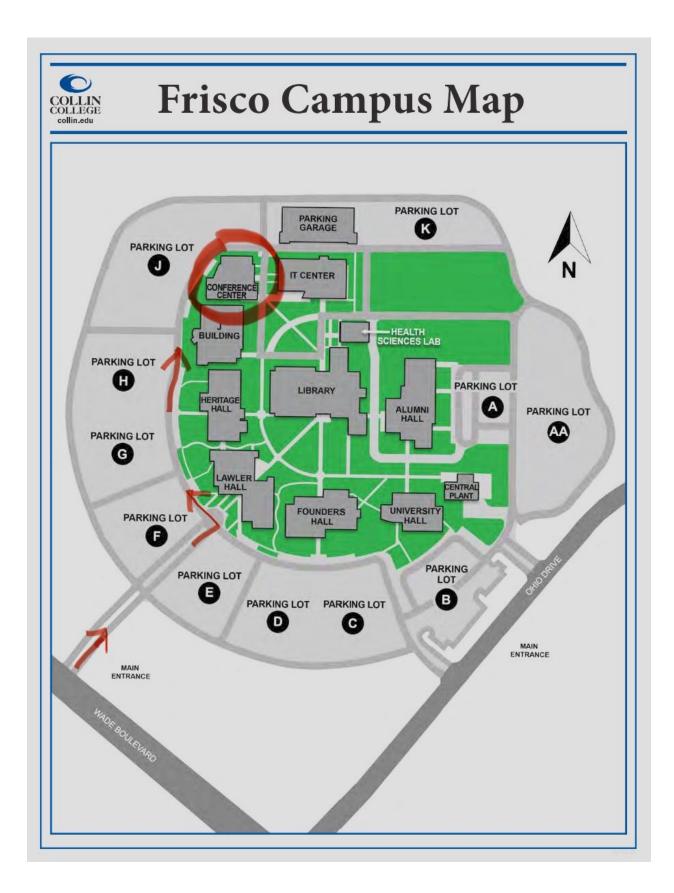

The Conference Center is at the North-West side of the campus. Park anywhere in the parking lot outside. Parking Lot J is most convenient – parking is free

See Campus map on the next page