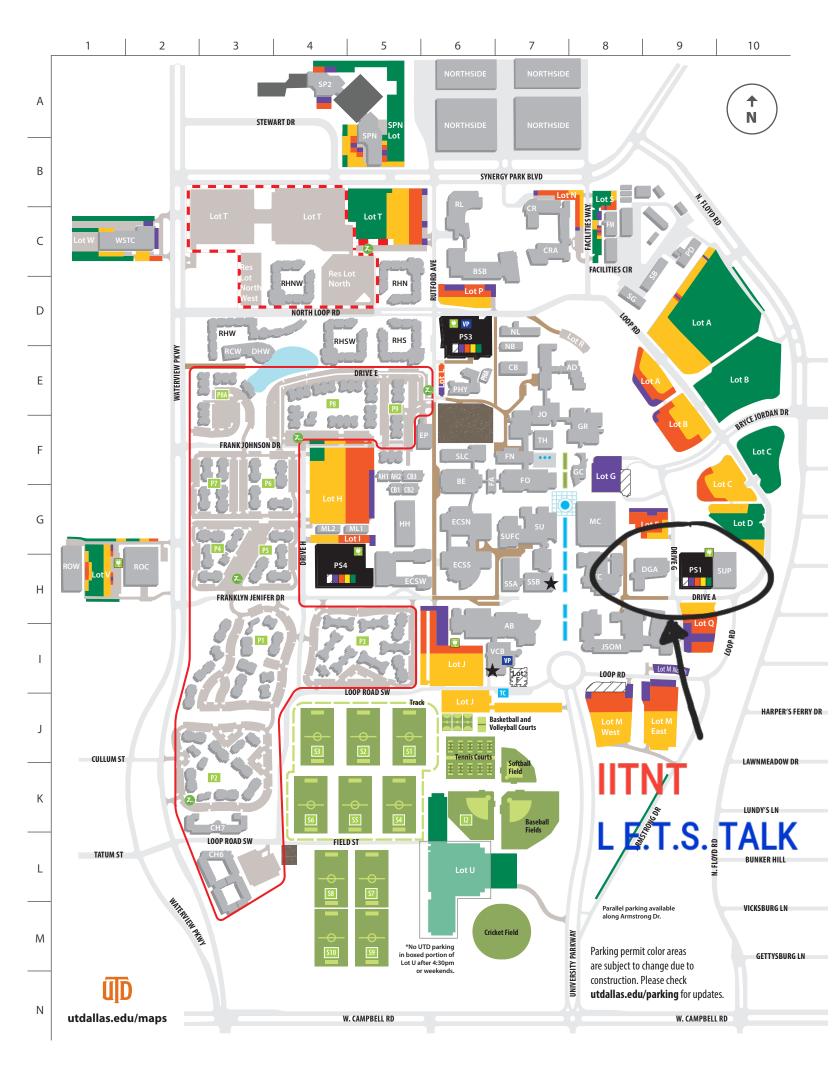

## Guide to Color-Keyed Parking

Green Gold

Orange/Evening Orange

Purple

Residence Halls ONLY

Apartments ONLY

PARKING STRUCTURES
Pay-By-Space, purple, orange, gold and green

Service Roads

PAY-BY-SPACE

Credit/debit and Pay-By-Phone parking meters available to all

Construction in progress

**VP** Visitor Permit Locations

τ Transit Center (883 Bus Service)

Car Charging Stations
Gold or Visitor Permit or
Meter Payment Required

Zipcar Pods
Car sharing by the hour or day

NB E6

NL D6

★ VCB 16

WSTC C1

View a mobile map of campus: utdallas.edu/maps

Check the Pardon Our Progress Blog for construction updates: utdallas.edu/pardonourprogress

Follow The Comet Cruiser on Twitter: <a href="mailto:outdcometcruiser">outdcometcruiser</a>

Follow Parking on Twitter. @utdallasparking

Handicap parking available in all lots

## **Buildings & Locations**

AB 16 **Activity Center** Administration AD E7 AH1 F5 Arts and Humanities 1 AH2 F5 Arts and Humanities 2 ATC H8 Arts and Technology Building BE F6 Berkner Hall BSB Bioengineering and Sciences Building C6 CB E7 Classroom Building CB1 G5 Classroom Building 1 CB2 G5 Classroom Building 2 CB3 F5 Classroom Building 3 L3 Canyon Creek Heights South CH6 CH7 L3 Canyon Creek Heights North CR B7 Callier Center Richardson CRA C7 Callier Center Richardson Addition DGA H8 Davidson-Gundy Alumni Center E3 Dining Hall West DHW ECSN G6 **Engineering and Computer Science North** ECSS H6 **Engineering and Computer Science South ECSW Engineering and Computer Science West** H5 F5 **Energy Plant** EP FΑ G6 **Founders West Annex** FM **Facilities Management** C8 **Founders North** FΝ F7 FO Founders Building F7 Cecil and Ida Green Center F8 GR F8 Cecil H. Green Hall Karl Hoblitzelle Hall HH G5

Erik Jonsson Academic Center

**Eugene McDermott Library** 

Modular Lab 1

Modular Lab 2

Naveen Jindal School of Management

JO

JSOM

F7

18

MC G8

ML1 G4

ML2 G4

PD C9 Police PS1 H9 Parking Structure 1 PS3 D6 Parking Structure 3 PS4 H4 Parking Structure 4 PHA E6 **Physics Annex** PHY **E6 Physics Building** RCW E3 **Recreation Center West** RHN C5 Residence Hall North RHNW D4 **Residence Hall Northwest** RHS D5 Residence Hall South RHSW D4 **Residence Hall Southwest** RHW D3 Residence Hall West RL C6 NSERL (Natural Science and Engineering Research Lab) Research and Operations Center ROC H2 ROW H1 **Research and Operations Center West** SB D8 Service Building SG D8 Safety and Grounds SLC F6 Science Learning Center SPN B5 Synergy Park North Synergy Park North 2 SP2 A4 ★ SSB H7 Student Services Building (Admissions) **Student Services Building Addition** SSA H7 SU G7 Student Union **Student Union Food Court** SUFC G6 Satellite Utility Plant SUP H9 TH F7 Theatre

Visitor Center and University Bookstore

Waterview Science and Technology Center

North Office Building

North Lab